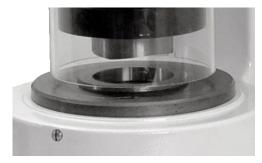

# PRODUCT DESCRIPTIONS

The robust round sample punch is mounted on a heavy, bonded plywood base. With the hand lever, the circular knife is forced through the die and the sample is ejected downwards. The corrugated punching knife creates an even more precise and clear cut which makes punching possible even with little effort. A safety guard made of acrylic glass is attached to the upper knife. The punch can be used for a wide variety of tests of basis weight tests according to standards.

Waved blades for an easy, precise cut.