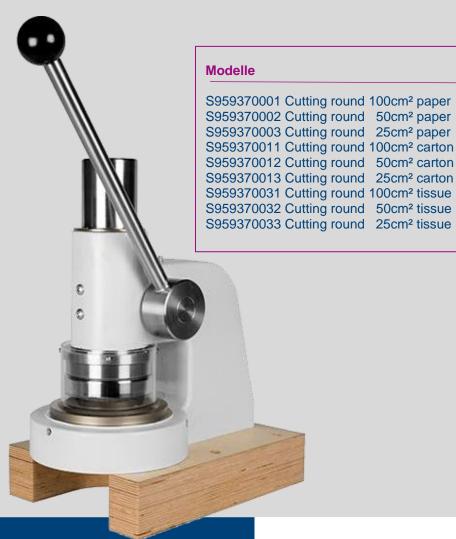

# Sample Punch round manual

For:

For punching round samples of 100cm<sup>2</sup> for grammage and more.

✓ PAPEF

/ BOARD

√ FOILS

✓ TISSUE

# PRODUCT DESCRIPTIONS

The robust round sample punch is mounted on a heavy, bonded plywood base. With the hand lever, the circular knife is forced through the die and the sample is ejected downwards. The corrugated punching knife creates an even more precise and clear cut which makes punching possible even with little effort. A safety guard made of acrylic glass is attached to the upper knife. The punch can be used for a wide variety of tests of basis weight tests according to standards.

#### ARTICLES/ MODELS

| \$959370001<br>\$959370002<br>\$959370003 | Cutting round 100cm² paper<br>Cutting round 50cm² paper<br>Cutting round 25cm² paper |
|-------------------------------------------|--------------------------------------------------------------------------------------|
|                                           |                                                                                      |
| S959370011                                | Cutting round 100cm <sup>2</sup> carton                                              |
| S959370012                                | Cutting round 50cm <sup>2</sup> carton                                               |
| S959370013                                | Cutting round 25cm <sup>2</sup> carton                                               |
| S959370031                                | Cutting round 100cm² tissue                                                          |
| S959370032                                | Cutting round 50cm² tissue                                                           |
| S959370033                                | Cutting round 25cm² tissue                                                           |
| *more models,                             | individual models and materials on                                                   |
| request                                   |                                                                                      |
|                                           |                                                                                      |