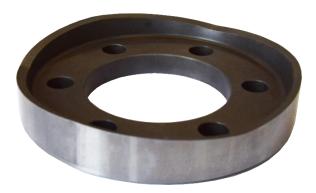

# PRODUCT DESCRIPTIONS

The robust round sample punch is mounted on a heavy, bonded plywood base. With the hand lever, the circular knife is forced through the die and the sample is ejected downwards. The corrugated punching knife creates an even more precise and clear cut which makes punching possible even with little effort. A safety guard made of acrylic glass is attached to the upper knife. The punch can be used for a wide variety of tests of basis weight tests according to standards.

Waved blades for an easy, precise cut.