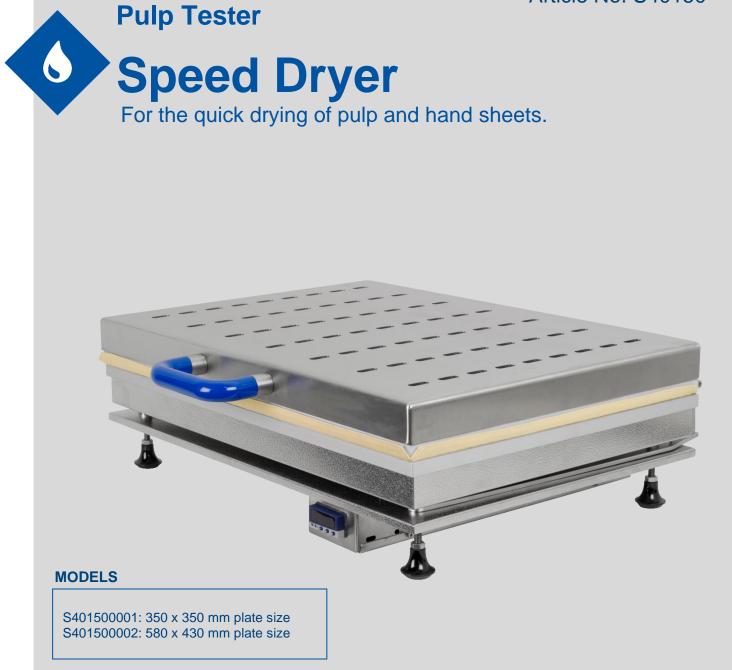

### PRODUCT DESCRIPTION

The speed dryer consists of a robust stainless steel lower part with fitted hotplate and a safety cover. The hot plate can be set to any temperature between 0 and 180 °C. The speed hot plate is heated from below and maintains its temperature with a maximum deviation of  $\pm 1$  °C. The inner side of the cover is covered with a special heat resistant and air permeable fabric, which guarantees exceptional steam discharge. The cover ensures good pressing of the dry material and prevents excessive heat radiation, which minimizes power use.

## **TEST DESCRIPTION**

Laboratory sheets (sheet machine according to TAPPI and SCAN) or other samples are placed on the preheated plate. The cover is closed and drying starts. The weight of the cover holds the sample flat during the drying process.

#### DEVICE / INSTRUMENT

- With equal heat distribution
- Temperature adjustable (±1 °C max. deviation)
- Control module with digital display
- Special cloth for excellent water vapor sissipation
- Dryer temperature upt to 180°C

#### DIMENSIONS

Version S401500001 S401500002 **L x H x W** 450 x 180 x 350 mm 530 x 180 x 580 mm

Weight: S401500001 S401500002 Net 20 kg 25 kg

### ARTIKEL / MODELLE

S401500001 S401500002 Speed Dryer 350 x 350 Speed Dryer 580 x 430

Adjustable heating plate with special alloy

Model with a plate size of 350 x 350 mm