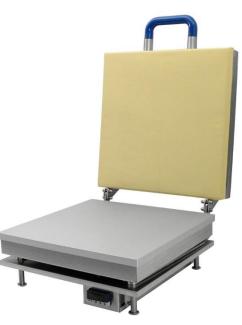

### PRODUCT DESCRIPTION

The speed dryer consists of a robust stainless steel lower part with fitted hotplate and a safety cover. The hot plate can be set to any temperature between 0 and 180 °C. The speed hot plate is heated from below and maintains its temperature with a maximum deviation of  $\pm 1$  °C. The inner side of the cover is covered with a special heat resistant and air permeable fabric, which guarantees exceptional steam discharge. The cover ensures good pressing of the dry material and prevents excessive heat radiation, which minimizes power use.

## **TEST DESCRIPTION**

Laboratory sheets (sheet machine according to TAPPI and SCAN) or other samples are placed on the preheated plate. The cover is closed and drying starts. The weight of the cover holds the sample flat during the drying process.