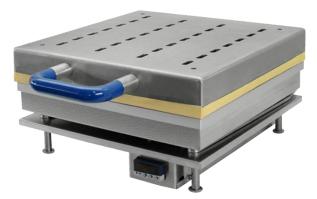

### PRODUCT DESCRIPTION

The speed dryer consists of a robust stainless steel lower part with fitted hotplate and a safety cover. The hot plate can be set to any temperature between 0 and 180 °C. The speed hot plate is heated from below and maintains its temperature with a maximum deviation of  $\pm 1$  °C. The inner side of the cover is covered with a special heat resistant and air permeable fabric, which guarantees exceptional steam discharge. The cover ensures good pressing of the dry material and prevents excessive heat radiation, which minimizes power use.

## **TEST DESCRIPTION**

Laboratory sheets (sheet machine according to TAPPI and SCAN) or other samples are placed on the preheated plate. The cover is closed and drying starts. The weight of the cover holds the sample flat during the drying process.

#### DEVICE / INSTRUMENT

- With equal heat distribution
- Temperature adjustable (±1 °C max. deviation)
- Control module with digital display
- Special cloth for excellent water vapor sissipation
- Dryer temperature upt to 180°C