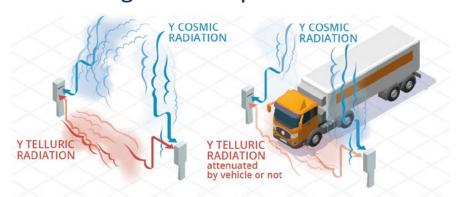

## **Smart background compensation**

SaphyGATE G is based on an innovative algorithm, designed to compensate the background attenuation caused by the vehicle driving through. This feature allows to perform a better radiation detection with a lower false alarm rate compared to other classical systems, even in case of small activity sources.