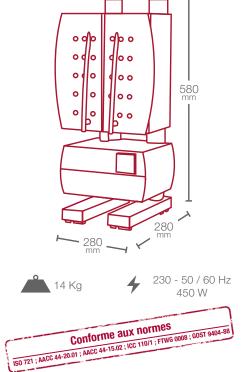

#### TECHNICAL CHARACTERISTICS

| Temperature            |                                     | de 30°C à 150°C       |
|------------------------|-------------------------------------|-----------------------|
| Power supply           |                                     | 230 VAC - 50/60 Hz    |
| Power                  |                                     | 450 W                 |
| Dimensions (mm)        |                                     | L 280 x P 280 x H 580 |
| 1 compartment (mm)     |                                     | L 160 x P 75 x H 40   |
| Net weight             |                                     | 14 Kg                 |
| Gross weight           |                                     | 22 Kg                 |
| Ordering information : |                                     |                       |
| EM10                   | Oven                                |                       |
| EM-55                  | EM-55 Cup set (SIGLE DIAMETRE) 50mm |                       |
|                        |                                     |                       |