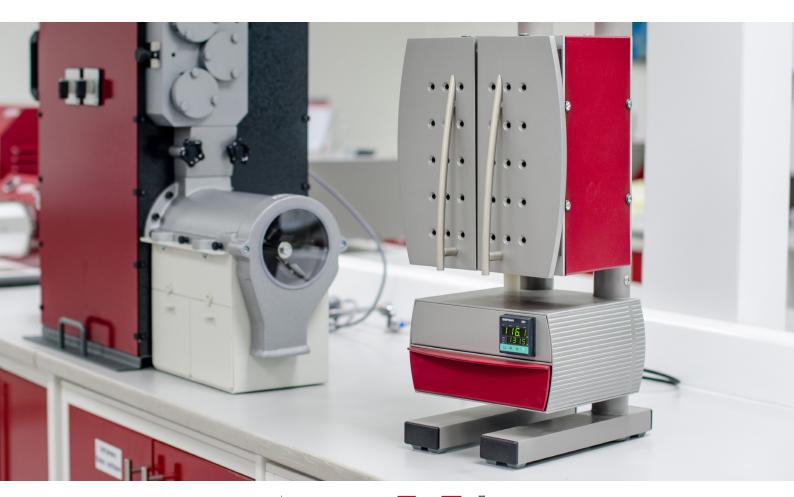

▲ M.C. TEC Reference measurement of the moisture content of wheat and flour

# **Practical**

· Ten compartments equivalent to ten separate ovens

Test time : 90 minutes Operator time : 10 minutes

The EM 10 oven measures the reference moisture content of various cereals, complying with international standards

The EM10 is composed of 10 compartments fitting each, trays for two cups (to analyze 20 samples simultaneously).