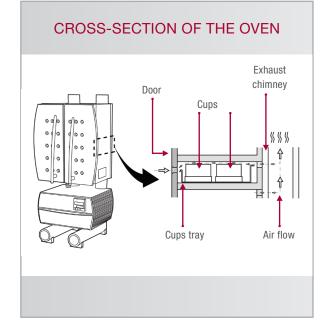

## **MEASUREMENT PRINCIPLE**

High temperature desiccation of samples: the water evaporation is removed by a natural air flow out of the oven :

- Inflow through the doors inlets.
- Outflow through the chimneys.

The EM10 is composed of 10 compartments fitting each, trays for two cups (to analyze 20 samples simultaneously).