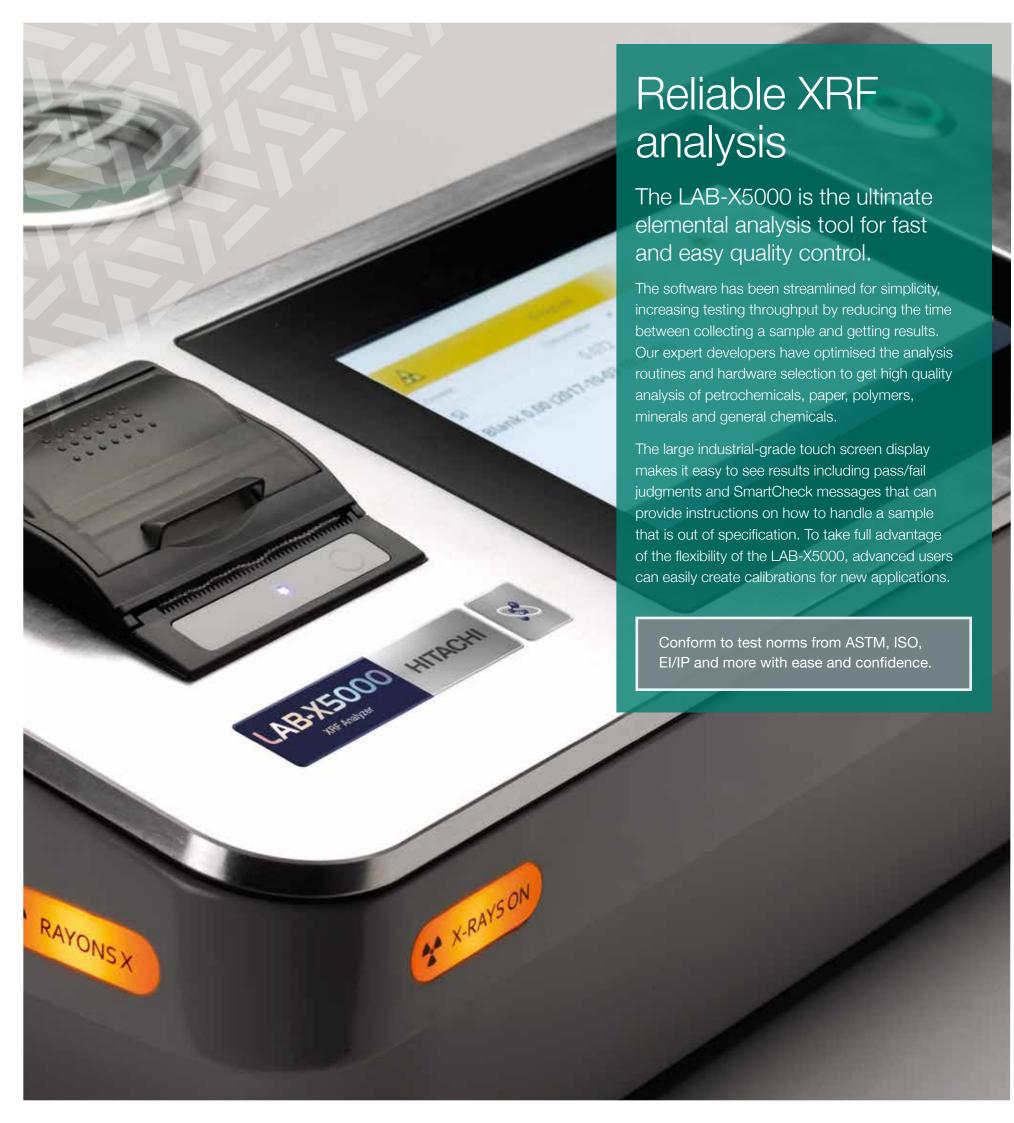

The strength of the LAB-X5000 is its simplicity and robustness. The streamlined interface makes it easy for any operator to get repeatable results with a single touch of a button. The automatic sample positioner moves the sample away from the X-ray tube and detector after measurement to protect against damage from spills.