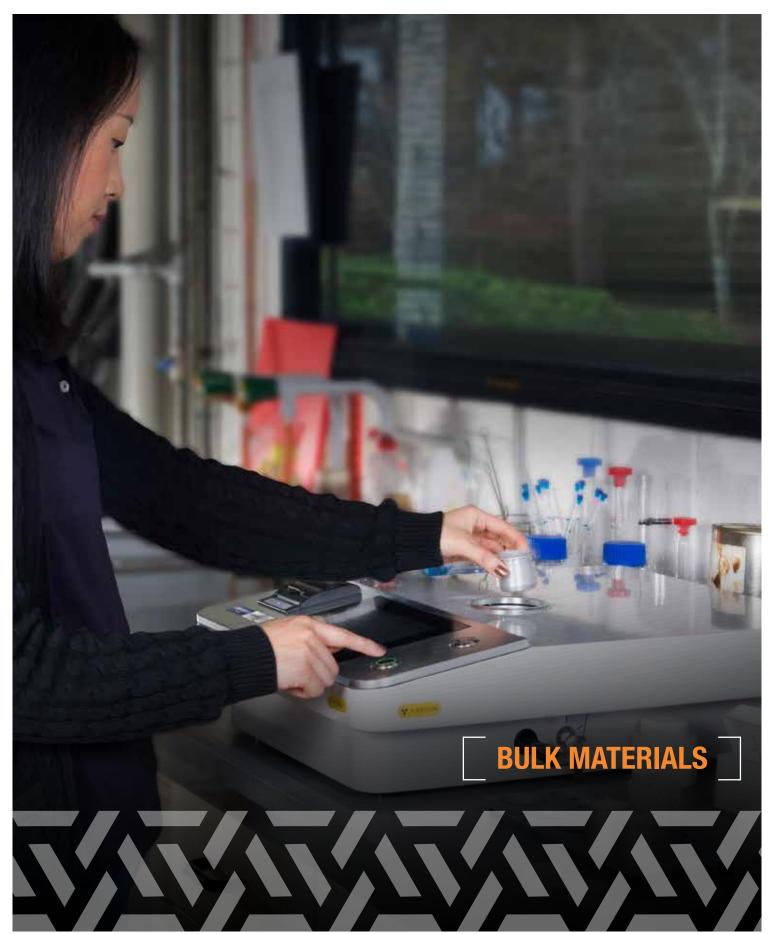

Quality control made easy

The strength of the LAB-X5000 is its simplicity and robustness. The streamlined interface makes it easy for any operator to get repeatable results with a single touch of a button. The automatic sample positioner moves the sample away from the X-ray tube and detector after measurement to protect against damage from spills.