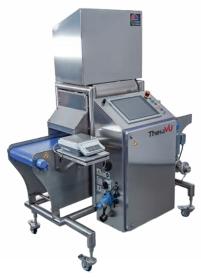

# TheiaVu® E-Series

OFFLINE VISION INSPECTION SYSTEM

## Simple, Objective Measurement Solution for Bakeries

TheiaVu® E-Series is an offline vision system that provides objective measurements to ensure product consistency and quality. Simply place the product on the moving conveyor and product attributes can be measured objectively and consistently with minimal operator intervention. The system can be set up to inspect a range of products based on the product size and height, including cookies, buns, bread, pretzels, muffins, etc.

#### THEIAVU® E-SERIES MODELS

The TheiaVu® E-Series Offline Vision Inspection System is available in two configurations:

TheiaVu® TVE-200

- Designed for harsh bakery environments
- 2D color & 3D camera, optional high-resolution camera
- Easily configure your measurements & set threshold limits
- Correlate data with online systems

#### TheiaVu® E-Series TVE-300WD (Washdown)

- IP67 compliant, IP69K option available
- 2D color & 3D camera, optional high-resolution camera
- Wider belt allows for larger products to be inspected
- · Set threshold limits
- Correlate data with online systems