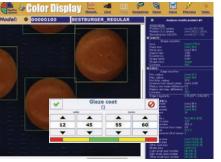

#### POWERFUL AND EASY TO USE BAKESPECT™ SOFTWARE

BakeSpect™ software is easy to use and can be configured to include advanced measurements such as glaze and uses artificial intelligence (AI) for automatic learning of shape and/or color of your products. These features and others help continually improve the functionality of the TheiaVu® E-Series system. The software simplifies the inspection process — from product set-up and real-time inspection, to process monitoring and quality analytics applications.

Collect data on all aspects of your product, such as the entire bun, and the top and bottom separately

Optional glaze coat measurement for detailing advanced features of your product

Measure topping coverage and other unique features