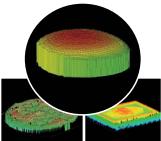

#### THEIAVU® E-SERIES MODELS

The TheiaVu® E-Series Offline Vision Inspection System is available in two configurations:

TheiaVu® TVE-200

- Designed for harsh bakery environments
- 2D color & 3D camera, optional high-resolution camera
- Easily configure your measurements & set threshold limits
- Correlate data with online systems