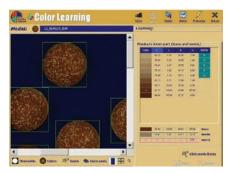

#### POWERFUL AND EASY TO USE BAKESPECT™ SOFTWARE

BakeSpect™ software is easy to use and can be configured to include advanced measurements such as glaze and uses artificial intelligence (AI) for automatic learning of shape and/or color of your products. These features and others help continually improve the functionality of the TheiaVu® E-Series system. The software simplifies the inspection process — from product set-up and real-time inspection, to process monitoring and quality analytics applications.