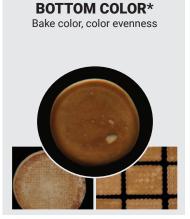

#### **VISION INSPECTION & MEASUREMENT CAPABILITIES**

The TheiaVu® E-Series offers comprehensive measurements on most bakery products. Examples include:

No bottom camera; product is inverted and run again on the conveyor to collect data.