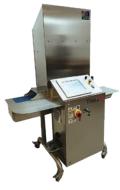

#### TheiaVu® E-Series TVE-300WD (Washdown)

- IP67 compliant, IP69K option available
- 2D color & 3D camera, optional high-resolution camera
- Wider belt allows for larger products to be inspected
- · Set threshold limits
- Correlate data with online systems