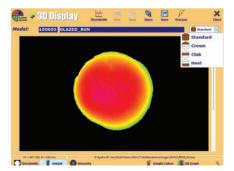

#### **VISION INSPECTION & MEASUREMENT CAPABILITIES**

The TheiaVu® E-Series offers comprehensive measurements on most bakery products. Examples include:

#### THEIAVU E-SERIES FEATURES

- Powerful: Quantify product features difficult to measure manually.
- Simple: Easy-to-use operator interface.
- Versatile: Can be used in lab or production area. Washdown version available.
- Flexible: Validate product features and collect measurements at various stages of development.