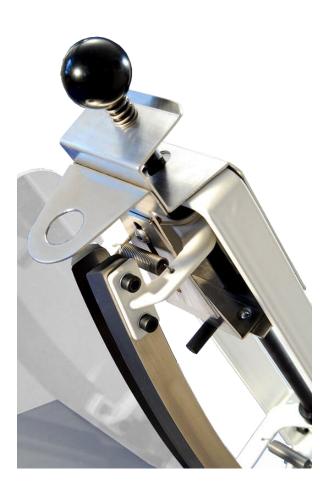

When ordering please specify the material to be cut, as the cutter is specially adjusted for this.

Spring-loaded round blades for a precise and clean cut

### **DEVICE / INSTRUMENT**

- Suitable for the finest papers and foils
- Cutting lock prevents injuries and fixes the material to be cut
- Spring-loaded rounded blades for a precise, clean cut
- Parallel guided blades ensure highest parallelism of the cut samples
- For cut material between 8-30g / m²
- Specially developed for flat materials: Aluminum, copper, brass foil Paper, nonwovens, textile and similar materials
- Cam plate guided hold-down device
- Cutting length max. 300mm