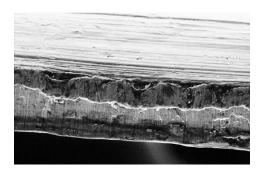

### ARTICLES / MODELS

\$403200000 Cutting length 15,0 mm \$40320000x Cutting length 50,0 mm

Cutting length max. 300mm

\*more models, individual sizes and materials on

request

Comparison: regular strip cutter above / CUT7 strip cutter below