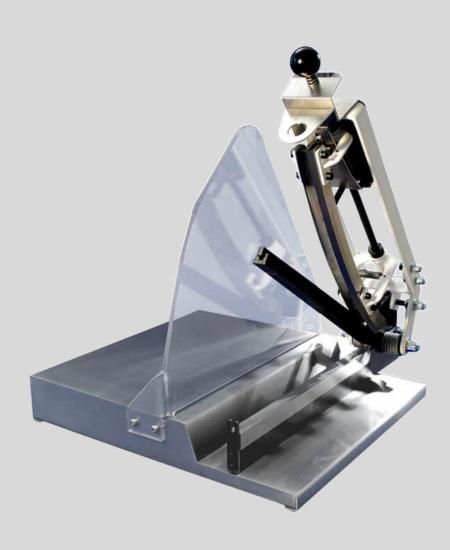

# **Strip Cutter CUT7**

Special double knife cutter for thinnest papers and foils.

For:

✓ PAPER

حتا FOILS √

✓ TISSUE

# PRODUCT DESCRIPTION

Special double knife cutter for thinnest papers and foils.

The Cut7 cuts paper from 8 g /  $m^2$  and is used for the thinnest papers (8-30g /  $m^2$ ). Even the thinnest foils and aluminum foils can be cut with it. A cutting lock prevents injuries and additionally clamps the paper so that a straight cut is made and the material does not slip.

### **DEVICE / INSTRUMENT**

- Suitable for the finest papers and foils
- Cutting lock prevents injuries and fixes the material to be cut
- Spring-loaded rounded blades for a precise, clean cut
- Parallel guided blades ensure highest parallelism of the cut samples
- For cut material between 8-30g / m²
- Specially developed for flat materials: Aluminum, copper, brass foil Paper, nonwovens, textile and similar materials
- Cam plate guided hold-down device
- Cutting length max. 300mm