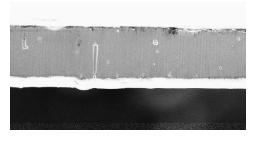

### ARTICLES / MODELS

\$403200000 Cutting length 15,0 mm \$40320000x Cutting length 50,0 mm

Cutting length max. 300mm

\*more models, individual sizes and materials on

request

Comparison: regular strip cutter above / CUT7 strip cutter below